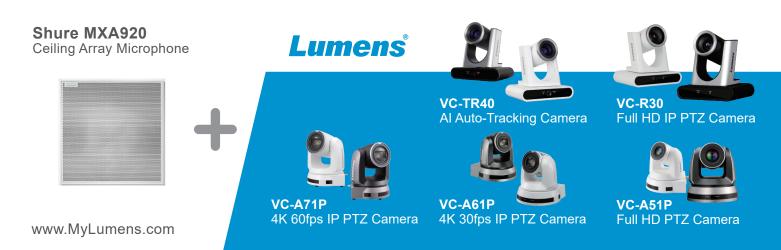

## Wouldn't your video conferences be better if the camera focused on the presenter?

With Lumens CamConnect<sup>™</sup> Pro and Shure MXA920 Ceiling Array Microphone, your in-room cameras automatically capture the active speaker. CamConnect<sup>™</sup> Pro transforms the remote experience delivering instant meeting equity, greater engagement, and more meaningful interaction.

- Supports up-to 4 IP cameras
- Supports up-to 16 multiple array microphones
- Supports PBP and 2x2 multiview output
- Al algorithm for people tracking and center stage

## Lumens Voice-Tracking Camera Solution CamConnect Pro

Multiple Camera Auto Switch

Voice Tracking Camera Control

Hybrid Audio-Visual Tracking Algorithm

Microphone Arrays and Digital Signal Processors