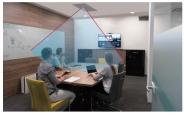

## Wouldn't your video conferences be better if the camera focused on the presenter?

With Lumens CamConnect<sup>™</sup> Pro and Shure MXA920 Ceiling Array Microphone, your in-room cameras automatically capture the active speaker. CamConnect<sup>™</sup> Pro transforms the remote experience delivering instant meeting equity, greater engagement, and more meaningful interaction.

- Supports up-to 4 IP cameras
- Supports up-to 16 multiple array microphones
- Supports PBP and 2x2 multiview output
- Al algorithm for people tracking and center stage