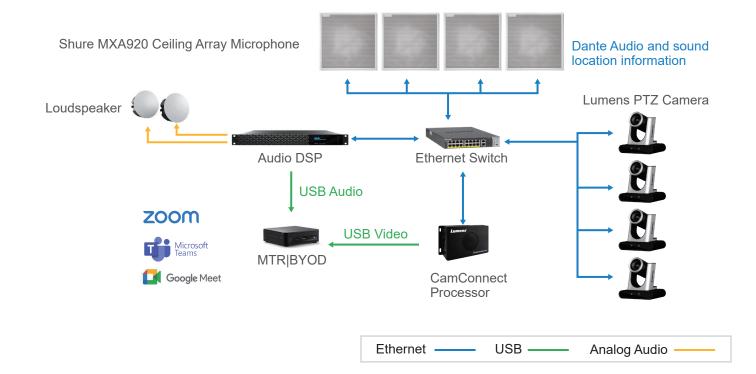

- Supports up-to 4 IP cameras
- Supports up-to 16 multiple array microphones
- Supports PBP and 2x2 multiview output
- Al algorithm for people tracking and center stage

## Lumens Voice-Tracking Camera Solution CamConnect Pro

Multiple Camera Auto Switch

Voice Tracking Camera Control

Hybrid Audio-Visual Tracking Algorithm

Microphone Arrays and Digital Signal Processors